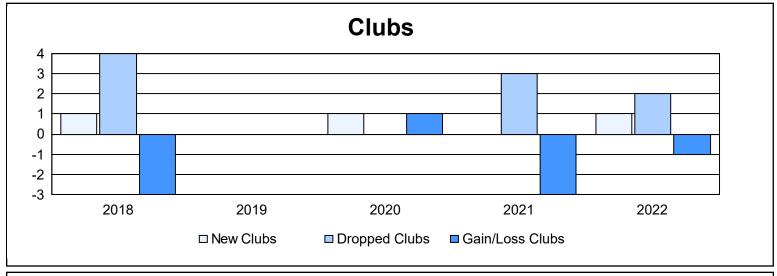

District 16 N As of June 2022 Cumulative

| Year      | New<br>Clubs | Dropped<br>Clubs | Gain/<br>Loss<br>Clubs | New<br>Members | Charter<br>Members | Reinstate<br>Members | Transfer<br>Members | Total<br>Member<br>Added | Total<br>Members<br>Dropped | Gain/<br>Loss<br>Members |
|-----------|--------------|------------------|------------------------|----------------|--------------------|----------------------|---------------------|--------------------------|-----------------------------|--------------------------|
| 2017-2018 | 1            | 4                | -3                     | 89             | 26                 | 28                   | 3                   | 146                      | 218                         | -72                      |
| 2018-2019 | 0            | 0                | 0                      | 70             | 0                  | 4                    | 3                   | 77                       | 115                         | -38                      |
| 2019-2020 | 1            | 0                | 1                      | 61             | 26                 | 26                   | 4                   | 117                      | 183                         | -66                      |
| 2020-2021 | 0            | 3                | -3                     | 39             | 0                  | 18                   | 2                   | 59                       | 142                         | -83                      |
| 2021-2022 | 1            | 2                | -1                     | 65             | 20                 | 3                    | 2                   | 90                       | 157                         | -67                      |
| Average   | 1            | 2                | -1                     | 65             | 14                 | 16                   | 3                   | 98                       | 163                         | -65                      |