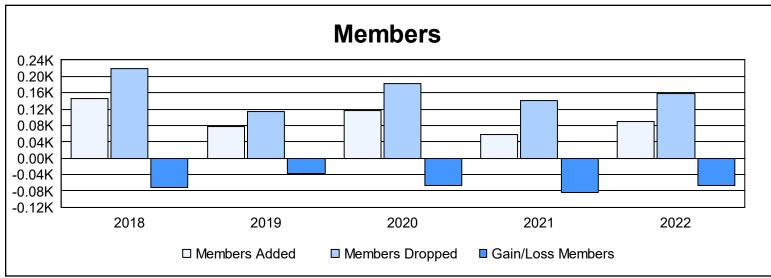

District 16 N As of June 2022 Cumulative

| Year      | New<br>Clubs | Dropped<br>Clubs | Gain/<br>Loss<br>Clubs | New<br>Members | Charter<br>Members | Reinstate<br>Members | Transfer<br>Members | Total<br>Member<br>Added | Total<br>Members<br>Dropped | Gain/<br>Loss<br>Members |
|-----------|--------------|------------------|------------------------|----------------|--------------------|----------------------|---------------------|--------------------------|-----------------------------|--------------------------|
| 2017-2018 | 1            | 4                | -3                     | 89             | 26                 | 28                   | 3                   | 146                      | 218                         | -72                      |
| 2018-2019 | 0            | 0                | 0                      | 70             | 0                  | 4                    | 3                   | 77                       | 115                         | -38                      |
| 2019-2020 | 1            | 0                | 1                      | 61             | 26                 | 26                   | 4                   | 117                      | 183                         | -66                      |
| 2020-2021 | 0            | 3                | -3                     | 39             | 0                  | 18                   | 2                   | 59                       | 142                         | -83                      |
| 2021-2022 | 1            | 2                | -1                     | 65             | 20                 | 3                    | 2                   | 90                       | 157                         | -67                      |
| Average   | 1            | 2                | -1                     | 65             | 14                 | 16                   | 3                   | 98                       | 163                         | -65                      |